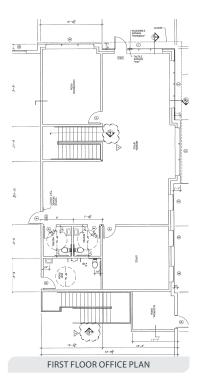

## **FEATURES**

**SIZE:** ±41,000 State of the Art Industrial

Building

CLEAR HEIGHT: 30'

**OFFICE** ±4,000 SF Two Story Office

**LOADING DOORS:** 3 Dock-High Loading Doors (9' X 10')

2 Ground-Level Loading Doors (12'  $\,\mathrm{X}$ 