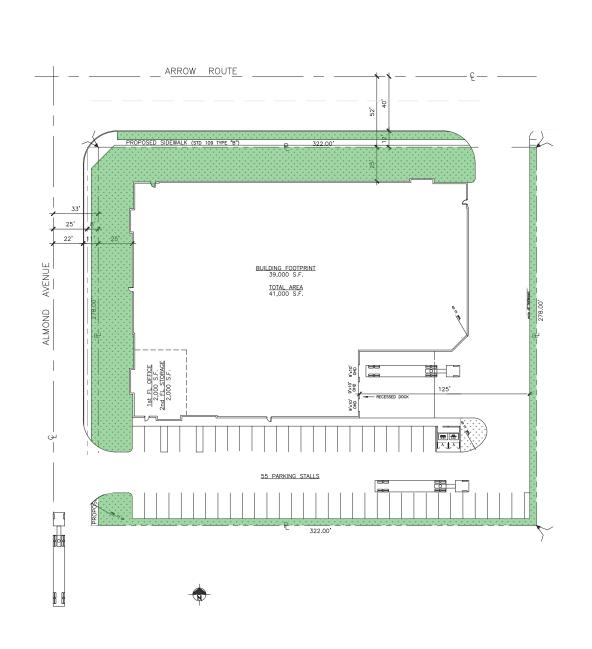

## **FEATURES**

**SIZE:** ±41,000 State of the Art Industrial

Building

CLEAR HEIGHT: 30'

**OFFICE** ±4,000 SF Two Story Office

**LOADING DOORS:** 3 Dock-High Loading Doors (9' X 10')

2 Ground-Level Loading Doors (12'  $\,\mathrm{X}$ 

14')

YARD: Secured & Fenced with 125' Foot Truck

Court - Complete Drive Around Access

POWER: 800 Amps, 277/480 Volt 3 Phase

**SPRINKLERS:** ESFR

**SITE:** ±2.00 Acres Land Area

PARKING: 55 Parking Spaces

**ZONING:** I/C - Community Industrial - County of