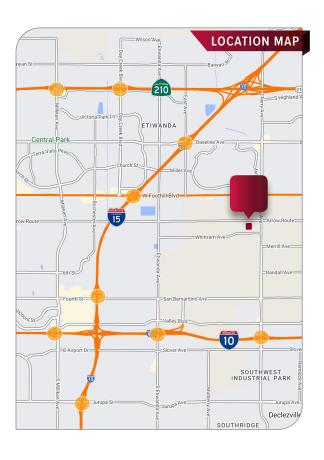

## **FEATURES**

**SIZE:** ±41,000 State of the Art Industrial

Building

CLEAR HEIGHT: 30'

**OFFICE** ±4,000 SF Two Story Office

**LOADING DOORS:** 3 Dock-High Loading Doors (9' X 10')

2 Ground-Level Loading Doors (12'  $\,\mathrm{X}$ 

14')

YARD: Secured & Fenced with 125' Foot Truck

Court - Complete Drive Around Access

POWER: 800 Amps, 277/480 Volt 3 Phase

**SPRINKLERS:** ESFR

**SITE:** ±2.00 Acres Land Area

PARKING: 55 Parking Spaces

**ZONING:** I/C - Community Industrial - County of

San Bernardino

**LOCATION:** Close Proximity to I-10 & I-15 Freeways



## For Sale

8531 Almond Ave, Fontana, CA 92335 ±41,000 SF Industrial Building