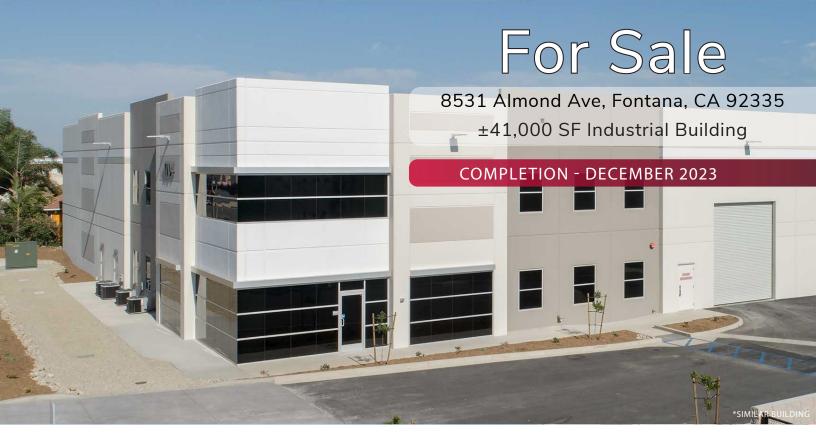

## **FEATURES**

**SIZE:** ±41,000 State of the Art Industrial

Building

CLEAR HEIGHT: 30'

**OFFICE** ±4,000 SF Two Story Office

**LOADING DOORS:** 3 Dock-High Loading Doors (9' X 10')

2 Ground-Level Loading Doors (12'  $\,\mathrm{X}$ 

14')

YARD: Secured & Fenced with 125' Foot Truck

Court - Complete Drive Around Access

POWER: 800 Amps, 277/480 Volt 3 Phase

**SPRINKLERS:** ESFR

**SITE:** ±2.00 Acres Land Area

PARKING: 55 Parking Spaces

**ZONING:** I/C - Community Industrial - County of

San Bernardino

**LOCATION:** Close Proximity to I-10 & I-15 Freeways



## For Sale

8531 Almond Ave, Fontana, CA 92335 ±41,000 SF Industrial Building